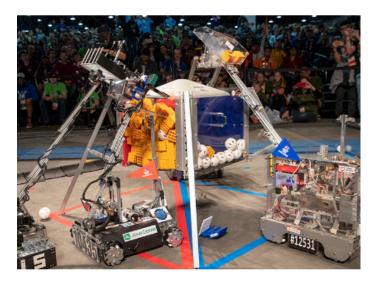

**FIRST Tech Challenge** students learn to think like engineers. Teams design, build, and program robots to compete in an alliance format against other teams.

Mondays and Wednesdays

**Meeting Time**: 2:40-3:25 pm